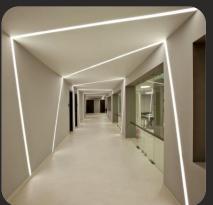

ARCHITECTURAL HOSPITALITY

LANDSCAPE

FACADE

SMART LIGHTING

FOLLOW profile is an elegant aluminum profile with smooth lines and high energy efficiency. Elegant aluminum profile with aesthetic proportions
Satin and Added Performance Diffuser
With integral through-wiring
Colour temperatures: 3000 K, 4000 K
ON/OFF or dimmable digital DALI
Versions with emergency unit available