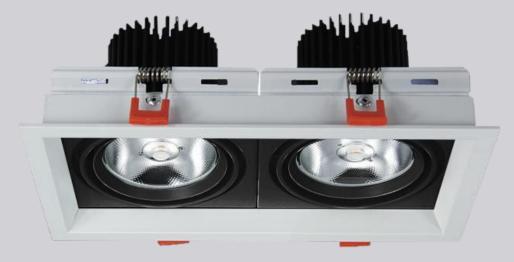

Architects, Lighting Designers, MEP Consultants and Large Building Material Buyers having its complete range of Products as mentioned below.











ARCHITECTURAL HOSPITALITY

LANDSCAPE

FACADE

SMART LIGHTING

















FOLLOW profile is an elegant aluminum profile with smooth lines and high energy efficiency. Elegant aluminum profile with aesthetic proportions
Satin and Added Performance Diffuser
With integral through-wiring
Colour temperatures: 3000 K, 4000 K
ON/OFF or dimmable digital DALI
Versions with emergency unit available

































### HALONIX HOSPITALITY RANGE





# RETAIL











































# MAGNETIC







Magnetic Linear Light Makes Your Life Easy and Comfortable.





















































































































































































# Future is this HAL NIX

































IP66 OUTDOOR RATED









IP66 OUTDOOR RATED





IP66







36W





















































































### CORPORATE OFFICE

Halonix Technologies Pvt. Ltd.

B - 31, Phase-2, Noida, (U.P.) - 201305. Tel: +91 - 120 - 4756100, Fax: +91 - 120 - 4756101

### **REGIONAL OFFICES**

**EAST** 

Halonix Technologies Pvt. Ltd.

67B Ballygunge Circular Road, Ballygunge Park Tower, 9th Floor, Kolkata - 700019,

Tel: +91 - 033 - 40081849

### WEST

Halonix Technologies Pvt. Ltd.

The Affairs Office No.1402, 14th Floor, Plot No. 9, Sector 17, Sanpada, Navi Mumbai - Thane - 4