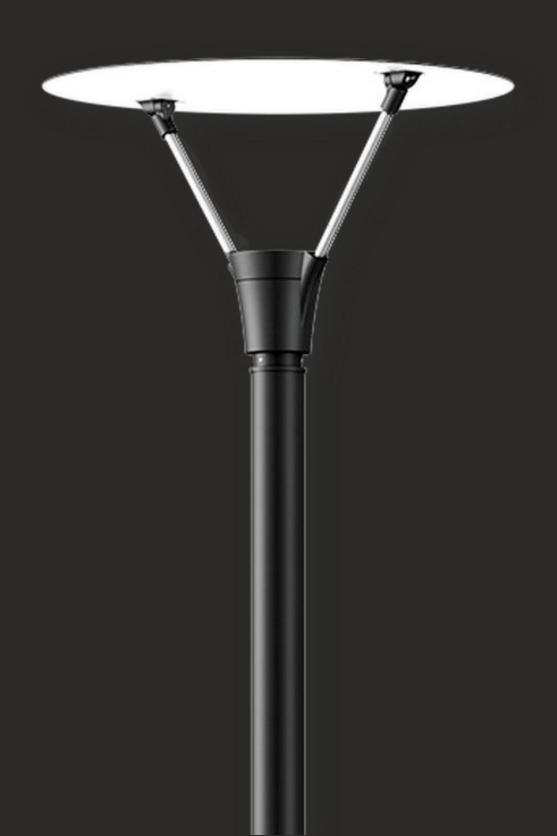

ding Material Buyers having its complete range of Products as mentioned below.











ARCHITECTURAL HOSPITALITY

LANDSCAPE

FACADE

SMART LIGHTING

















FOLLOW profile is an elegant aluminum profile with smooth lines and high energy efficiency. Elegant aluminum profile with aesthetic proportions
Satin and Added Performance Diffuser
With integral through-wiring
Colour temperatures: 3000 K, 4000 K
ON/OFF or dimmable digital DALI
Versions with emergency unit available

































### HALONIX HOSPITALITY RANGE





# RETAIL











































# MAGNETIC







Magnetic Linear Light Makes Your Life Easy and Comfortable.





















































































































































































# Future is this HAL NIX

































IP66 OUTDOOR RATED









IP66 OUTDOOR RATED





IP66







36W





















































































### CORPORATE OFFICE

Halonix Technologies Pvt. Ltd.

B - 31, Phase-2, Noida, (U.P.) - 201305. Tel: +91 - 120 - 4756100, Fax: +91 - 120 - 4756101

### **REGIONAL OFFICES**

**EAST** 

Halonix Technologies Pvt. Ltd.

67B Ballygunge Circular Road, Ballygunge Park Tower, 9th Floor, Kolkata - 700019,

Tel: +91 - 033 - 40081849

### WEST

Halonix Technologies Pvt. Ltd.

The Affairs Office No.1402, 14th Floor, Plot No. 9, Sector 17, Sanpada, Navi Mumbai - Thane - 400705
Tel: +91 - 022 - 35120050

### SOUTH

Halonix Technologi