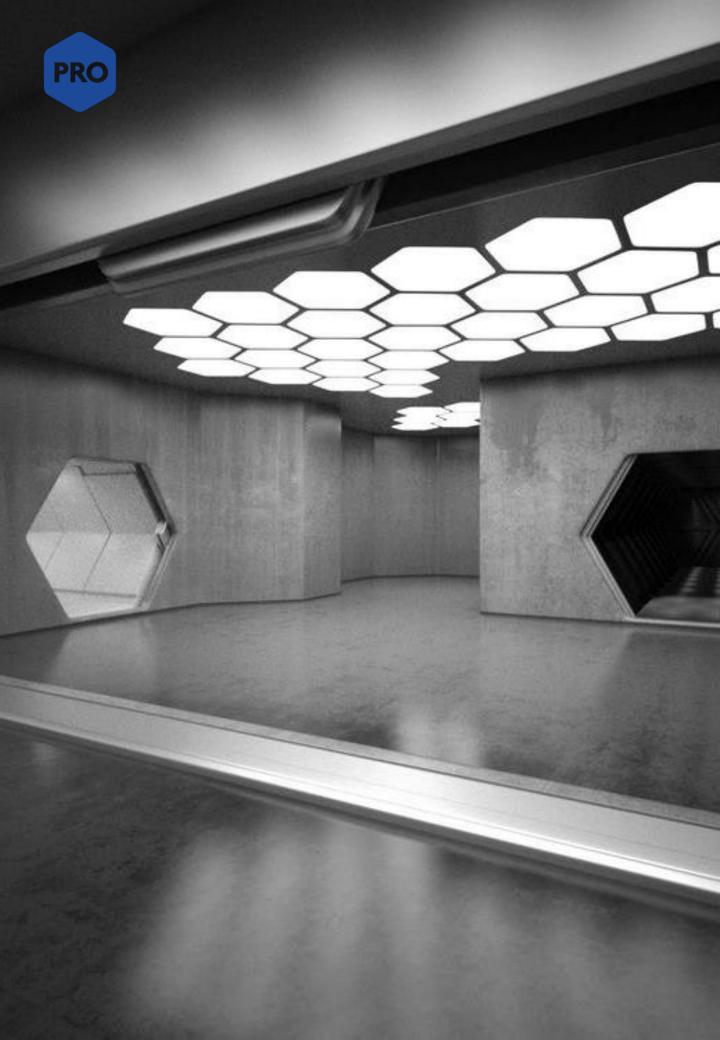

ARCHITECTURAL HOSPITALITY

LANDSCAPE

FACADE

SMART LIGHTING

FOLLOW profile is an elegant aluminum profile with smooth lines and high energy efficiency. Elegant aluminum profile with aesthetic proportions
Satin and Added Performance Diffuser
With integral through-wiring
Colour temperatures: 3000 K, 4000 K
ON/OFF or dimmable digital DALI
Versions with emergency unit available