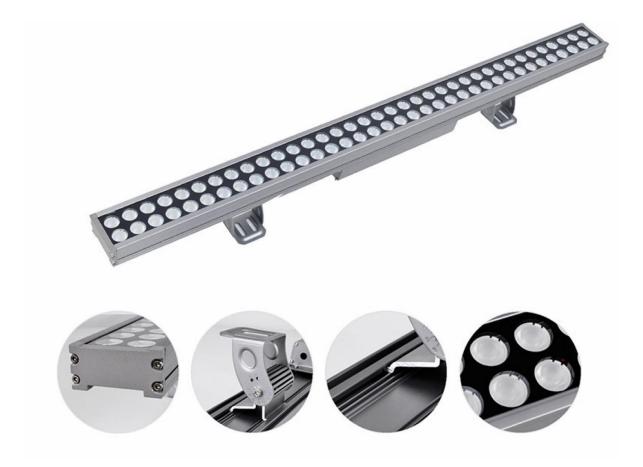

ARCHITECTURAL HOSPITALITY

LANDSCAPE

FACADE

SMART LIGHTING

FOLLOW profile is an elegant aluminum profile with smooth lines and high energy efficiency. Elegant aluminum profile with aesthetic proportions
Satin and Added Performance Diffuser
With integral through-wiring
Colour temperatures: 3000 K, 4000 K
ON/OFF or dimmable digital DALI
Versions with emergency unit available