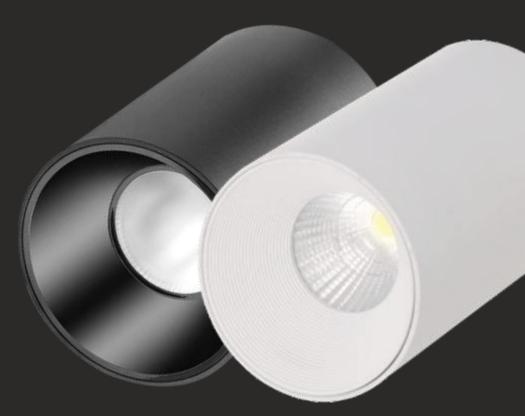

ally Designed for Specifiers, Architects, Lighting Designers, MEP Consultants and Large Building Material Buyers having its complete range of Products as mentioned below.











ARCHITECTURAL HOSPITALITY

LANDSCAPE

FACADE

SMART LIGHTING

















FOLLOW profile is an elegant aluminum profile with smooth lines and high energy efficiency. Elegant aluminum profile with aesthetic proportions
Satin and Added Performance Diffuser
With integral through-wiring
Colour temperatures: 3000 K, 4000 K
ON/OFF or dimmable digital DALI
Versions with emergency unit available

































### HALONIX HOSPITALITY RANGE





# RETAIL











































# MAGNETIC







Magnetic Linear Light Makes Your Life Easy and Comfortable.





















































































































































































# Future is this HAL NIX

































IP66 OUTDOOR RATED









IP66 OUTDOOR RATED





IP66







36W





















































































### CORPORATE OFFICE

Halonix Technologies Pvt. Ltd.

B - 31, Phase-2, Noida, (U.P.) - 201305. Tel: +91 - 120 - 4756100, Fax: +91 - 120 - 4756101

### **REGIONAL OFFICES**

**EAST** 

Halonix Technologies Pvt. Ltd.

67B Ballygunge Circular Road, Ballygunge Park Tower, 9th Floor, Kolkata - 700019,

Tel: +91 - 033 - 40081849

### WEST

Halonix Technologies Pvt. Ltd.

The Affairs Office No.1402, 14th Floor, Plot No. 9, Sector 17, Sa