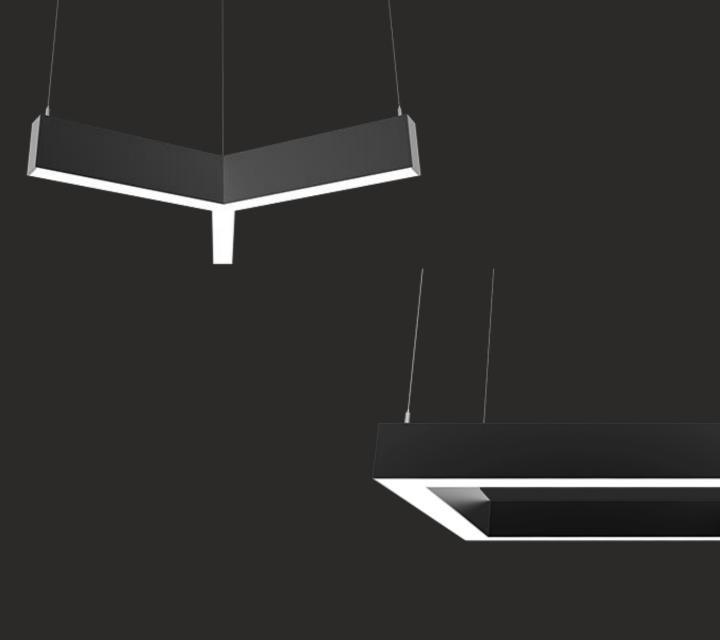

ARCHITECTURAL HOSPITALITY

LANDSCAPE

FACADE

SMART LIGHTING

FOLLOW profile is an elegant aluminum profile with smooth lines and high energy efficiency. Elegant aluminum profile with aesthetic proportions
Satin and Added Performance Diffuser
With integral through-wiring
Colour temperatures: 3000 K, 4000 K
ON/OFF or dimmable digital DALI
Versions with emergency unit available