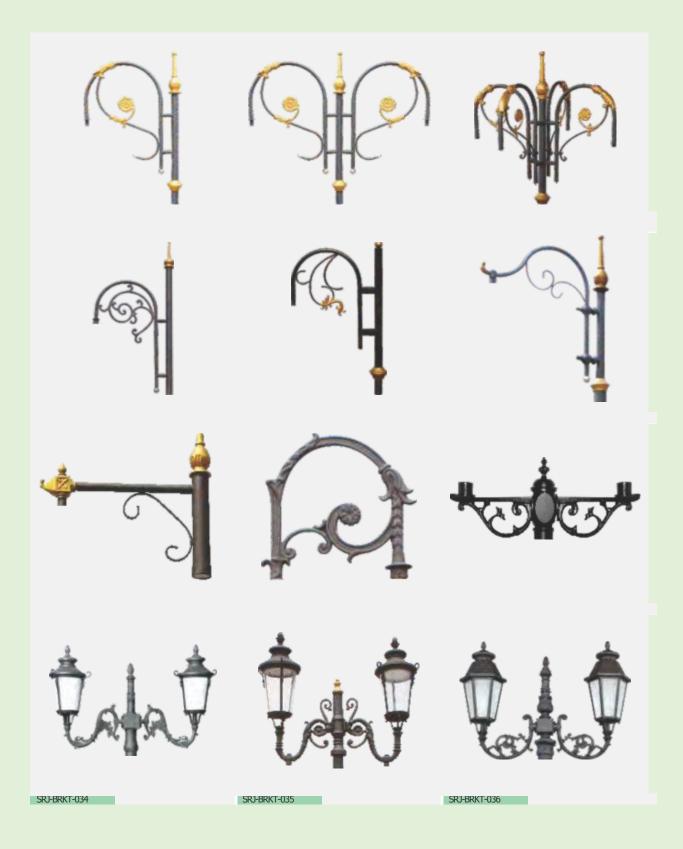

of Products as mentioned below.











ARCHITECTURAL HOSPITALITY

LANDSCAPE

FACADE

SMART LIGHTING

















FOLLOW profile is an elegant aluminum profile with smooth lines and high energy efficiency. Elegant aluminum profile with aesthetic proportions
Satin and Added Performance Diffuser
With integral through-wiring
Colour temperatures: 3000 K, 4000 K
ON/OFF or dimmable digital DALI
Versions with emergency unit available

































### HALONIX HOSPITALITY RANGE





# RETAIL











































# MAGNETIC







Magnetic Linear Light Makes Your Life Easy and Comfortable.





















































































































































































# Future is this HAL NIX

































IP66 OUTDOOR RATED









IP66 OUTDOOR RATED





IP66







36W





















































































### CORPORATE OFFICE

Halonix Technologies Pvt. Ltd.

B - 31, Phase-2, Noida, (U.P.) - 201305. Tel: +91 - 120 - 4756100, Fax: +91 - 120 - 4756101

### **REGIONAL OFFICES**

**EAST** 

Halonix Technologies Pvt. Ltd.

67B Ballygunge Circular Road, Ballygunge Park Tower, 9th Floor, Kolkata - 700019,

Tel: +91 - 033 - 40081849

### WEST

Halonix Technologies Pvt. Ltd.

The Affairs Office No.1402, 14th Floor, Plot No. 9, Sector 17, Sanpada, Navi Mumbai - Thane - 400705
Tel: +91 - 022 - 35120050

### SOUTH

Halonix Technologies Pvt. Ltd.

No.6, 'Legacy" 1st Floor, Conven