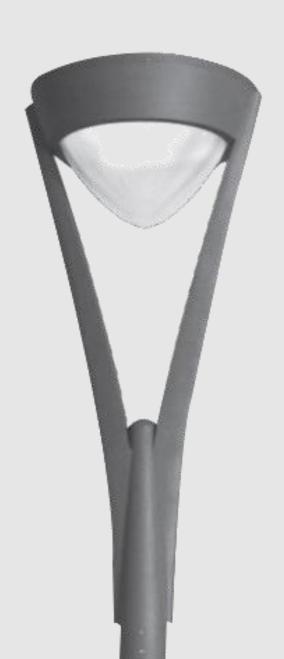

ARCHITECTURAL HOSPITALITY

LANDSCAPE

FACADE

SMART LIGHTING

FOLLOW profile is an elegant aluminum profile with smooth lines and high energy efficiency. Elegant aluminum profile with aesthetic proportions
Satin and Added Performance Diffuser
With integral through-wiring
Colour temperatures: 3000 K, 4000 K
ON/OFF or dimmable digital DALI
Versions with emergency unit available