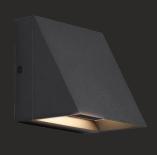

ARCHITECTURAL HOSPITALITY

LANDSCAPE

FACADE

SMART LIGHTING

FOLLOW profile is an elegant aluminum profile with smooth lines and high energy efficiency. Elegant aluminum profile with aesthetic proportions
Satin and Added Performance Diffuser
With integral through-wiring
Colour temperatures: 3000 K, 4000 K
ON/OFF or dimmable digital DALI
Versions with emergency unit available