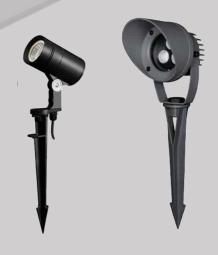

LANDSCAPE

FACADE

SMART LIGHTING

















FOLLOW profile is an elegant aluminum profile with smooth lines and high energy efficiency. Elegant aluminum profile with aesthetic proportions
Satin and Added Performance Diffuser
With integral through-wiring
Colour temperatures: 3000 K, 4000 K
ON/OFF or dimmable digital DALI
Versions with emergency unit available

































### HALONIX HOSPITALITY RANGE





# RETAIL











































# MAGNETIC







Magnetic Linear Light Makes Your Life Easy and Comfortable.





















































































































































































# Future is this HAL NIX

































IP66 OUTDOOR RATED









IP66 OUTDOOR RATED





IP66







36W





















































































### CORPORATE OFFICE

Halonix Technologies Pvt. Ltd.

B - 31, Phase-2, Noida, (U.P.) - 201305. Tel: +91 - 120 - 4756100, Fax: +91 - 120 - 4756101

### **REGIONAL OFFICES**

**EAST** 

Halonix Technologies Pvt. Ltd.

67B Ballygunge Circular Road, Ballygunge Park Tower, 9th Floor, Kolkata - 700019,

Tel: +91 - 033 - 40081849

### WEST

Halonix Technologies Pvt. Ltd.

The Affairs Office No.1402, 14th Floor, Plot No. 9, Sector 17, Sanpada, Navi Mumbai - Thane - 400705
Tel: +91 - 022 - 35120050

### SOUTH

Halonix Technologies Pvt. Ltd.

No.6, 'Legacy" 1st Floor, Convent Road, Richmond Town, Bengaluru - 560025,

Tel: +91 - 080 - 41125296