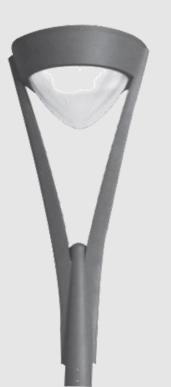

ARCHITECTURAL HOSPITALITY

LANDSCAPE

FACADE

SMART LIGHTING

FOLLOW profile is an elegant aluminum profile with smooth lines and high energy efficiency. Elegant aluminum profile with aesthetic proportions
Satin and Added Performance Diffuser
With integral through-wiring
Colour temperatures: 3000 K, 4000 K
ON/OFF or dimmable digital DALI
Versions with emergency unit available