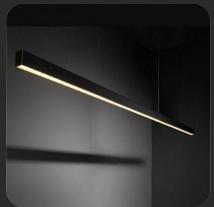

ARCHITECTURAL HOSPITALITY

LANDSCAPE

FACADE

SMART LIGHTING

FOLLOW profile is an elegant aluminum profile with smooth lines and high energy efficiency. Elegant aluminum profile with aesthetic proportions
Satin and Added Performance Diffuser
With integral through-wiring
Colour temperatures: 3000 K, 4000 K
ON/OFF or dimmable digital DALI
Versions with emergency unit available