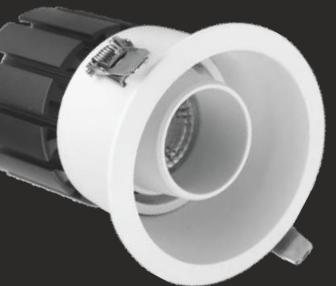

FACADE** 

SMART LIGHTING













### **HAL**NIX







### **Infinite Options**

Halonix Pro is the New Range of Products specially Designed for Specifiers, Architects, Lighting Designers, MEP Consultants and Large Building Material Buyers having its complete range of Products as mentioned below.











ARCHITECTURAL HOSPITALITY

LANDSCAPE

FACADE

SMART LIGHTING

















FOLLOW profile is an elegant aluminum profile with smooth lines and high energy efficiency. Elegant aluminum profile with aesthetic proportions
Satin and Added Performance Diffuser
With integral through-wiring
Colour temperatures: 3000 K, 4000 K
ON/OFF or dimmable digital DALI
Versions with emergency unit available

































### HALONIX HOSPITALITY RANGE





# RETAIL











































# MAGNETIC







Magnetic Linear Light Makes Your Life Easy and Comfortable.





















































































































































































# Future is this HAL NIX

































IP66 OUTDOOR RATED









IP66 OUTDOOR RATED





IP66







36W





















































































### CORPORATE OFFICE

Halonix Technologies Pvt. Ltd.

B - 31, Phase-2, Noida, (U.P.) - 201305. Tel: +91 - 120 - 4756100, Fax: +91 - 120 - 4756101

### **REGIONAL OFFICES**

**EAST** 

Halonix Technologies Pvt. Ltd.

67B Ballygunge Circular Road, Ballygunge Park Tower, 9th Floor, Kolkata - 700019,

T