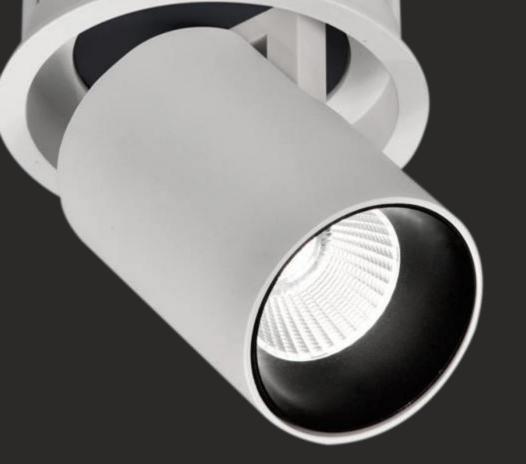

CAPE

**FACADE** 

SMART LIGHTING













### **HAL**NIX







### **Infinite Options**

Halonix Pro is the New Range of Products specially Designed for Specifiers, Architects, Lighting Designers, MEP Consultants and Large Building Material Buyers having its complete range of Products as mentioned below.











ARCHITECTURAL HOSPITALITY

LANDSCAPE

FACADE

SMART LIGHTING

















FOLLOW profile is an elegant aluminum profile with smooth lines and high energy efficiency. Elegant aluminum profile with aesthetic proportions
Satin and Added Performance Diffuser
With integral through-wiring
Colour temperatures: 3000 K, 4000 K
ON/OFF or dimmable digital DALI
Versions with emergency unit available

































### HALONIX HOSPITALITY RANGE





# RETAIL











































# MAGNETIC







Magnetic Linear Light Makes Your Life Easy and Comfortable.





















































































































































































# Future is this HAL NIX

































IP66 OUTDOOR RATED









IP66 OUTDOOR RATED





IP66







36W





















































































### CORPORATE OFFICE

Halonix Technologies Pvt. Ltd.

B - 31, Phase-2, Noida, (U.P.) - 201305. Tel: +91 - 120 - 4756100, Fax: +91 - 120 - 4756101

### **REGIONAL OFFICES**

**EAST** 

Halonix Technologies Pvt. Ltd.

67B Ballygunge Circular Road, Ballygunge Park Tower, 9th Floor, Kolkata - 70