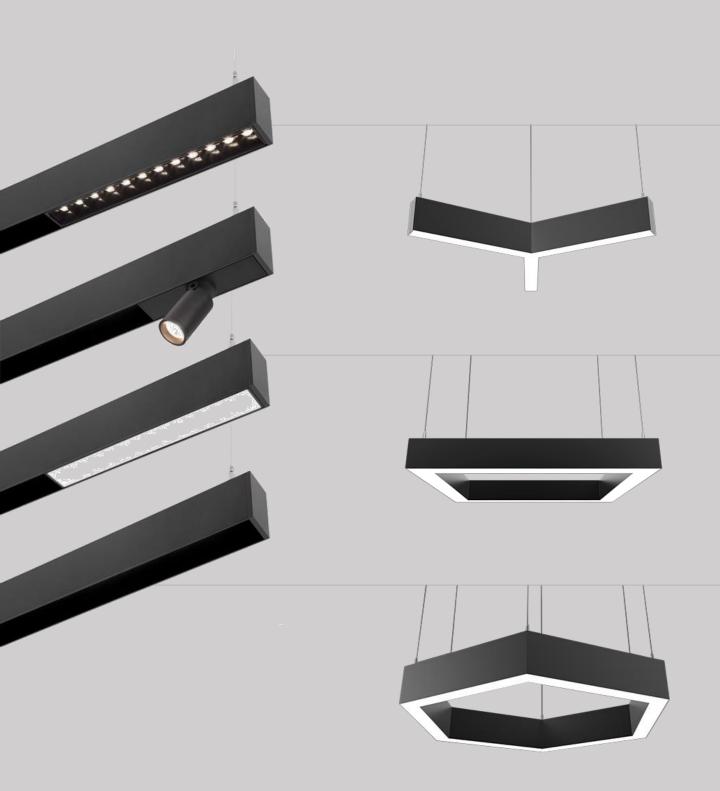

ARCHITECTURAL HOSPITALITY

LANDSCAPE

FACADE

SMART LIGHTING

FOLLOW profile is an elegant aluminum profile with smooth lines and high energy efficiency. Elegant aluminum profile with aesthetic proportions
Satin and Added Performance Diffuser
With integral through-wiring
Colour temperatures: 3000 K, 4000 K
ON/OFF or dimmable digital DALI
Versions with emergency unit available