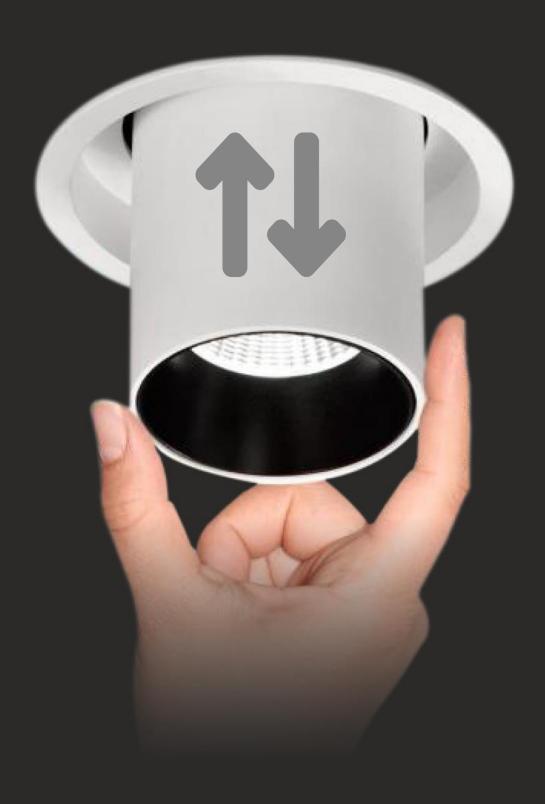

ARCHITECTURAL HOSPITALITY

LANDSCAPE

FACADE

SMART LIGHTING

FOLLOW profile is an elegant aluminum profile with smooth lines and high energy efficiency. Elegant aluminum profile with aesthetic proportions
Satin and Added Performance Diffuser
With integral through-wiring
Colour temperatures: 3000 K, 4000 K
ON/OFF or dimmable digital DALI
Versions with emergency unit available