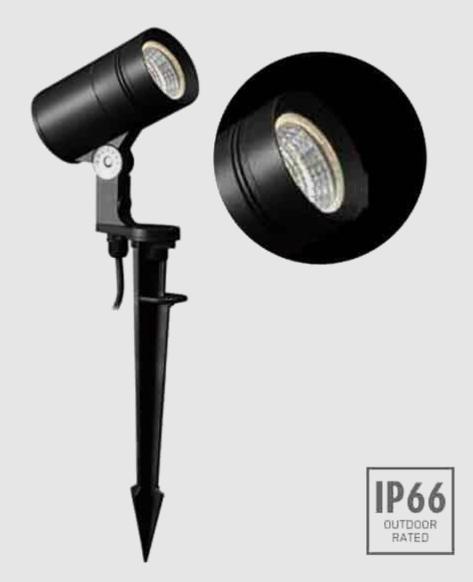

GHTING

















FOLLOW profile is an elegant aluminum profile with smooth lines and high energy efficiency. Elegant aluminum profile with aesthetic proportions
Satin and Added Performance Diffuser
With integral through-wiring
Colour temperatures: 3000 K, 4000 K
ON/OFF or dimmable digital DALI
Versions with emergency unit available

































### HALONIX HOSPITALITY RANGE





# RETAIL











































# MAGNETIC







Magnetic Linear Light Makes Your Life Easy and Comfortable.





















































































































































































# Future is this HAL NIX

































IP66 OUTDOOR RATED









IP66 OUTDOOR RATED





IP66







36W





















































































### CORPORATE OFFICE

Halonix Technologies Pvt. Ltd.

B - 31, Phase-2, Noida, (U.P.) - 201305. Tel: +91 - 120 - 4756100, Fax: +91 - 120 - 4756101

### **REGIONAL OFFICES**

**EAST** 

Halonix Technologies Pvt. Ltd.

67B Ballygunge Circular Road, Ballygunge Park Tower, 9th Floor, Kolkata - 700019,

Tel: +91 - 033 - 40081849

### WEST

Halonix Technologies Pvt. Ltd.

The Affairs Office No.1402, 14th Floor, Plot No. 9, Sector 17, Sanpada, Navi Mumbai - Thane - 400705
Tel: +91 - 022 - 35120050

### SOUTH

Halonix Technologies Pvt. Ltd.

No.6, 'Legacy" 1st Floor, Convent Road, Richmond Town, Bengaluru - 560025,

Tel: +91 - 080 - 41125296

#### MANUFACTURING UNIT

Ha