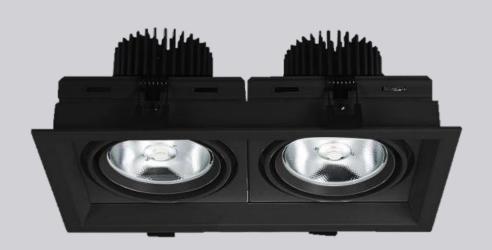

, Architects, Lighting Designers, MEP Consultants and Large Building Material Buyers having its complete range of Products as mentioned below.











ARCHITECTURAL HOSPITALITY

LANDSCAPE

FACADE

SMART LIGHTING

















FOLLOW profile is an elegant aluminum profile with smooth lines and high energy efficiency. Elegant aluminum profile with aesthetic proportions
Satin and Added Performance Diffuser
With integral through-wiring
Colour temperatures: 3000 K, 4000 K
ON/OFF or dimmable digital DALI
Versions with emergency unit available

































### HALONIX HOSPITALITY RANGE





# RETAIL











































# MAGNETIC







Magnetic Linear Light Makes Your Life Easy and Comfortable.





















































































































































































# Future is this HAL NIX

































IP66 OUTDOOR RATED









IP66 OUTDOOR RATED





IP66







36W





















































































### CORPORATE OFFICE

Halonix Technologies Pvt. Ltd.

B - 31, Phase-2, Noida, (U.P.) - 201305. Tel: +91 - 120 - 4756100, Fax: +91 - 120 - 4756101

### **REGIONAL OFFICES**

**EAST** 

Halonix Technologies Pvt. Ltd.

67B Ballygunge Circular Road, Ballygunge Park Tower, 9th Floor, Kolkata - 700019,

Tel: +91 - 033 - 40081849

### WEST

Halonix Technologies Pvt. Ltd.

The Affairs Office No.1402, 14th Floor, Plot No. 9, Sector 17, Sanpada, Navi Mumbai - Thane -