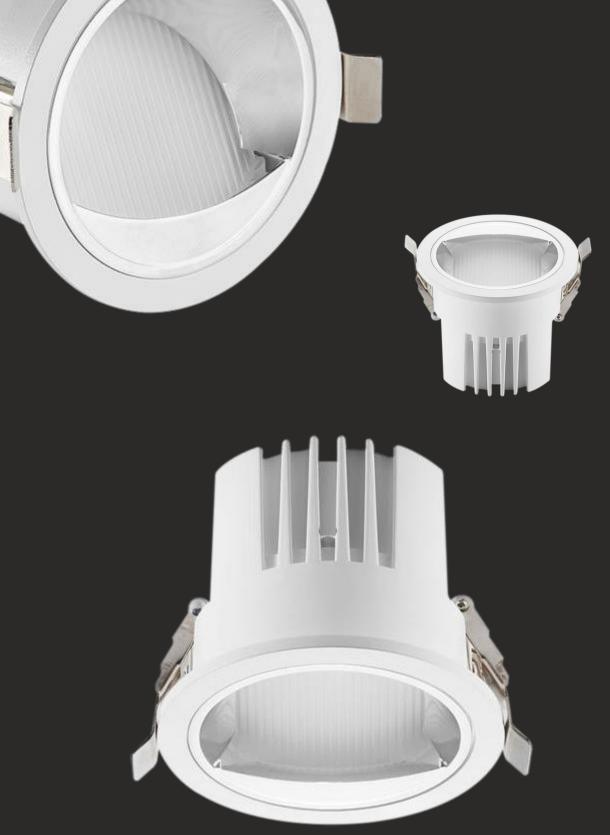

DE** 

SMART LIGHTING













### **HAL**NIX







### **Infinite Options**

Halonix Pro is the New Range of Products specially Designed for Specifiers, Architects, Lighting Designers, MEP Consultants and Large Building Material Buyers having its complete range of Products as mentioned below.











ARCHITECTURAL HOSPITALITY

LANDSCAPE

FACADE

SMART LIGHTING

















FOLLOW profile is an elegant aluminum profile with smooth lines and high energy efficiency. Elegant aluminum profile with aesthetic proportions
Satin and Added Performance Diffuser
With integral through-wiring
Colour temperatures: 3000 K, 4000 K
ON/OFF or dimmable digital DALI
Versions with emergency unit available

































### HALONIX HOSPITALITY RANGE





# RETAIL











































# MAGNETIC







Magnetic Linear Light Makes Your Life Easy and Comfortable.





















































































































































































# Future is this HAL NIX

































IP66 OUTDOOR RATED









IP66 OUTDOOR RATED





IP66







36W





















































































### CORPORATE OFFICE

Halonix Technologies Pvt. Ltd.

B - 31, Phase-2, Noida, (U.P.) - 201305. Tel: +91 - 120 - 4756100, Fax: +91 - 120 - 4756101

### **REGIONAL OFFICES**

**EAST** 

Halonix Technologies Pvt. Ltd.

67B Ballygunge Circular Road, Ballygunge Park Tower, 9th Floor, Kolkata - 700019,

Tel: