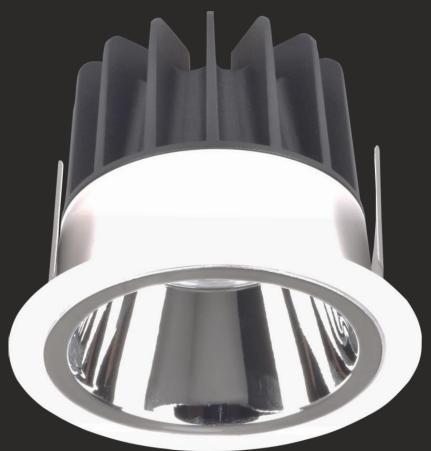

G













### **HAL**NIX







### **Infinite Options**

Halonix Pro is the New Range of Products specially Designed for Specifiers, Architects, Lighting Designers, MEP Consultants and Large Building Material Buyers having its complete range of Products as mentioned below.











ARCHITECTURAL HOSPITALITY

LANDSCAPE

FACADE

SMART LIGHTING

















FOLLOW profile is an elegant aluminum profile with smooth lines and high energy efficiency. Elegant aluminum profile with aesthetic proportions
Satin and Added Performance Diffuser
With integral through-wiring
Colour temperatures: 3000 K, 4000 K
ON/OFF or dimmable digital DALI
Versions with emergency unit available

































### HALONIX HOSPITALITY RANGE





# RETAIL











































# MAGNETIC







Magnetic Linear Light Makes Your Life Easy and Comfortable.





















































































































































































# Future is this HAL NIX

































IP66 OUTDOOR RATED









IP66 OUTDOOR RATED





IP66







36W





















































































### CORPORATE OFFICE

Halonix Technologies Pvt. Ltd.

B - 31, Phase-2, Noida, (U.P.) - 201305. Tel: +91 - 120 - 4756100, Fax: +91 - 120 - 4756101

### **REGIONAL OFFICES**

**EAST** 

Halonix Technologies Pvt. Ltd.

67B Ballygunge Circular Road, Ballygunge Park Tower, 9th Floor, Kolkata - 700019,

Tel: +91 - 033 - 40081849