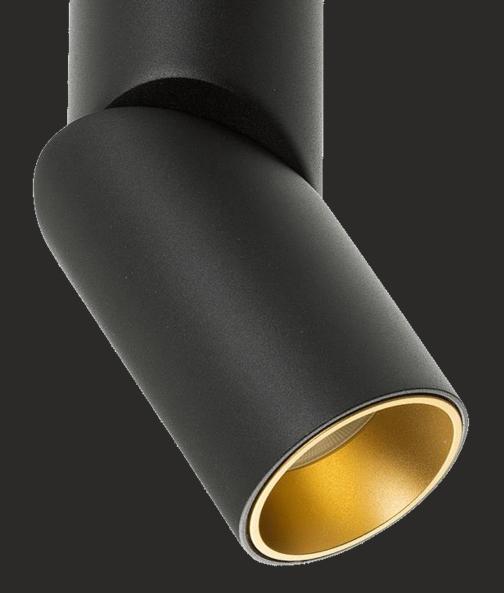

Designed for Specifiers, Architects, Lighting Designers, MEP Consultants and Large Building Material Buyers having its complete range of Products as mentioned below.











ARCHITECTURAL HOSPITALITY

LANDSCAPE

FACADE

SMART LIGHTING

















FOLLOW profile is an elegant aluminum profile with smooth lines and high energy efficiency. Elegant aluminum profile with aesthetic proportions
Satin and Added Performance Diffuser
With integral through-wiring
Colour temperatures: 3000 K, 4000 K
ON/OFF or dimmable digital DALI
Versions with emergency unit available

































### HALONIX HOSPITALITY RANGE





# RETAIL











































# MAGNETIC







Magnetic Linear Light Makes Your Life Easy and Comfortable.





















































































































































































# Future is this HAL NIX

































IP66 OUTDOOR RATED









IP66 OUTDOOR RATED





IP66







36W





















































































### CORPORATE OFFICE

Halonix Technologies Pvt. Ltd.

B - 31, Phase-2, Noida, (U.P.) - 201305. Tel: +91 - 120 - 4756100, Fax: +91 - 120 - 4756101

### **REGIONAL OFFICES**

**EAST** 

Halonix Technologies Pvt. Ltd.

67B Ballygunge Circular Road, Ballygunge Park Tower, 9th Floor, Kolkata - 700019,

Tel: +91 - 033 - 40081849

### WEST

Halonix Technologies Pvt. Ltd.

The Affairs Office No.1402, 14th Floor, Plot No. 9, Sector 17, Sanpad