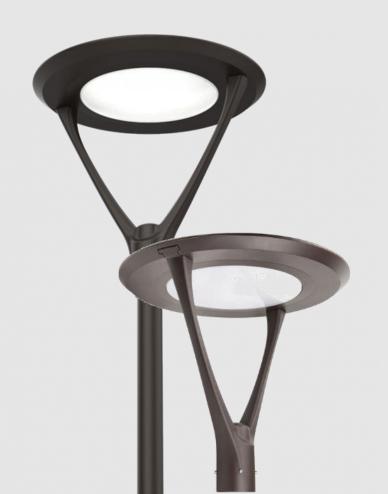

ARCHITECTURAL HOSPITALITY

LANDSCAPE

FACADE

SMART LIGHTING

FOLLOW profile is an elegant aluminum profile with smooth lines and high energy efficiency. Elegant aluminum profile with aesthetic proportions
Satin and Added Performance Diffuser
With integral through-wiring
Colour temperatures: 3000 K, 4000 K
ON/OFF or dimmable digital DALI
Versions with emergency unit available