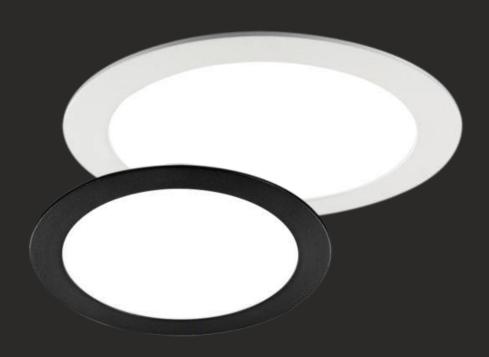

Lighting Designers, MEP Consultants and Large Building Material Buyers having its complete range of Products as mentioned below.











ARCHITECTURAL HOSPITALITY

LANDSCAPE

FACADE

SMART LIGHTING

















FOLLOW profile is an elegant aluminum profile with smooth lines and high energy efficiency. Elegant aluminum profile with aesthetic proportions
Satin and Added Performance Diffuser
With integral through-wiring
Colour temperatures: 3000 K, 4000 K
ON/OFF or dimmable digital DALI
Versions with emergency unit available

































### HALONIX HOSPITALITY RANGE





# RETAIL











































# MAGNETIC







Magnetic Linear Light Makes Your Life Easy and Comfortable.





















































































































































































# Future is this HAL NIX

































IP66 OUTDOOR RATED









IP66 OUTDOOR RATED





IP66







36W





















































































### CORPORATE OFFICE

Halonix Technologies Pvt. Ltd.

B - 31, Phase-2, Noida, (U.P.) - 201305. Tel: +91 - 120 - 4756100, Fax: +91 - 120 - 4756101

### **REGIONAL OFFICES**

**EAST** 

Halonix Technologies Pvt. Ltd.

67B Ballygunge Circular Road, Ballygunge Park Tower, 9th Floor, Kolkata - 700019,

Tel: +91 - 033 - 40081849

### WEST

Halonix Technologies Pvt. Ltd.

The Affairs Office No.1402, 14th Floor, Plot No. 9, Sector 17, Sanpada, Navi Mumbai - Thane - 400705
Tel: +