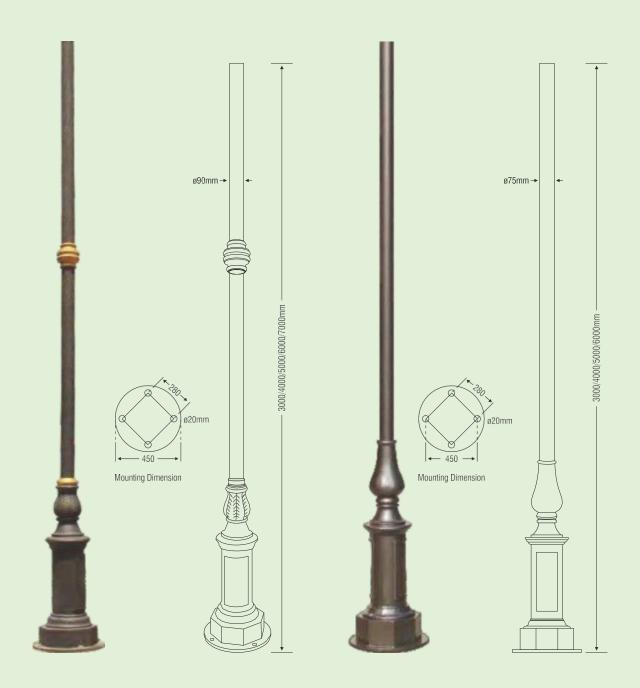

mplete range of Products as mentioned below.











ARCHITECTURAL HOSPITALITY

LANDSCAPE

FACADE

SMART LIGHTING

















FOLLOW profile is an elegant aluminum profile with smooth lines and high energy efficiency. Elegant aluminum profile with aesthetic proportions
Satin and Added Performance Diffuser
With integral through-wiring
Colour temperatures: 3000 K, 4000 K
ON/OFF or dimmable digital DALI
Versions with emergency unit available

































### HALONIX HOSPITALITY RANGE





# RETAIL











































# MAGNETIC







Magnetic Linear Light Makes Your Life Easy and Comfortable.





















































































































































































# Future is this HAL NIX

































IP66 OUTDOOR RATED









IP66 OUTDOOR RATED





IP66







36W





















































































### CORPORATE OFFICE

Halonix Technologies Pvt. Ltd.

B - 31, Phase-2, Noida, (U.P.) - 201305. Tel: +91 - 120 - 4756100, Fax: +91 - 120 - 4756101

### **REGIONAL OFFICES**

**EAST** 

Halonix Technologies Pvt. Ltd.

67B Ballygunge Circular Road, Ballygunge Park Tower, 9th Floor, Kolkata - 700019,

Tel: +91 - 033 - 40081849

### WEST

Halonix Technologies Pvt. Ltd.

The Affairs Office No.1402, 14th Floor, Plot No. 9, Sector 17, Sanpada, Navi Mumbai - Thane - 400705
Tel: +91 - 022 - 35120050

### SOUTH

Halonix Technologies Pvt. Ltd.

No.6, 'Legacy" 1st F