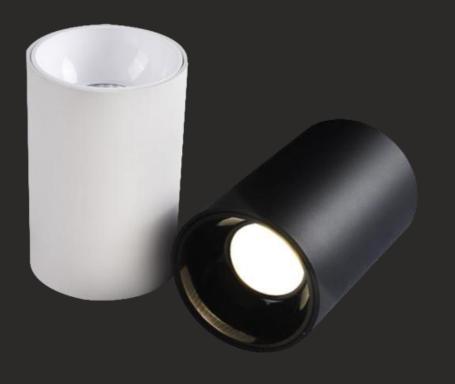

cially Designed for Specifiers, Architects, Lighting Designers, MEP Consultants and Large Building Material Buyers having its complete range of Products as mentioned below.











ARCHITECTURAL HOSPITALITY

LANDSCAPE

FACADE

SMART LIGHTING

















FOLLOW profile is an elegant aluminum profile with smooth lines and high energy efficiency. Elegant aluminum profile with aesthetic proportions
Satin and Added Performance Diffuser
With integral through-wiring
Colour temperatures: 3000 K, 4000 K
ON/OFF or dimmable digital DALI
Versions with emergency unit available

































### HALONIX HOSPITALITY RANGE





# RETAIL











































# MAGNETIC







Magnetic Linear Light Makes Your Life Easy and Comfortable.





















































































































































































# Future is this HAL NIX

































IP66 OUTDOOR RATED









IP66 OUTDOOR RATED





IP66







36W





















































































### CORPORATE OFFICE

Halonix Technologies Pvt. Ltd.

B - 31, Phase-2, Noida, (U.P.) - 201305. Tel: +91 - 120 - 4756100, Fax: +91 - 120 - 4756101

### **REGIONAL OFFICES**

**EAST** 

Halonix Technologies Pvt. Ltd.

67B Ballygunge Circular Road, Ballygunge Park Tower, 9th Floor, Kolkata - 700019,

Tel: +91 - 033 - 40081849

### WEST

Halonix Technologies Pvt. Ltd.

The Affairs Office No.1402, 14th Floor, Plot No. 9, Sector 17,