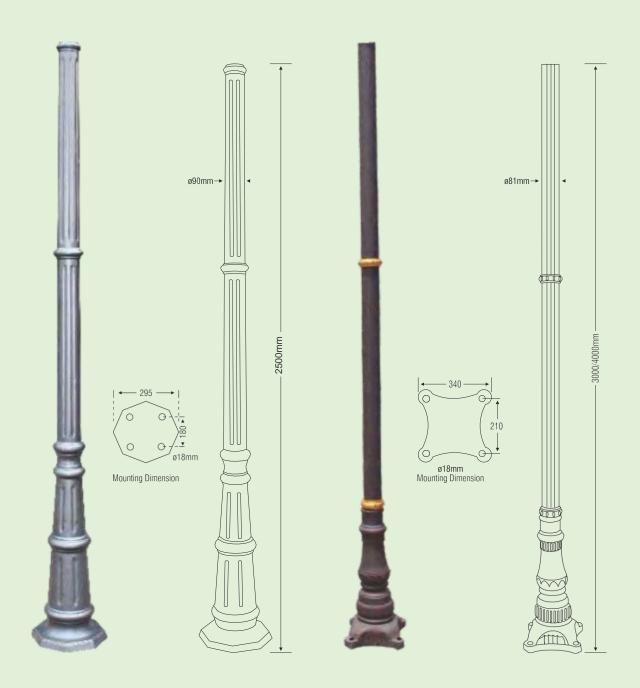

lete range of Products as mentioned below.











ARCHITECTURAL HOSPITALITY

LANDSCAPE

FACADE

SMART LIGHTING

















FOLLOW profile is an elegant aluminum profile with smooth lines and high energy efficiency. Elegant aluminum profile with aesthetic proportions
Satin and Added Performance Diffuser
With integral through-wiring
Colour temperatures: 3000 K, 4000 K
ON/OFF or dimmable digital DALI
Versions with emergency unit available

































### HALONIX HOSPITALITY RANGE





# RETAIL











































# MAGNETIC







Magnetic Linear Light Makes Your Life Easy and Comfortable.





















































































































































































# Future is this HAL NIX

































IP66 OUTDOOR RATED









IP66 OUTDOOR RATED





IP66







36W





















































































### CORPORATE OFFICE

Halonix Technologies Pvt. Ltd.

B - 31, Phase-2, Noida, (U.P.) - 201305. Tel: +91 - 120 - 4756100, Fax: +91 - 120 - 4756101

### **REGIONAL OFFICES**

**EAST** 

Halonix Technologies Pvt. Ltd.

67B Ballygunge Circular Road, Ballygunge Park Tower, 9th Floor, Kolkata - 700019,

Tel: +91 - 033 - 40081849

### WEST

Halonix Technologies Pvt. Ltd.

The Affairs Office No.1402, 14th Floor, Plot No. 9, Sector 17, Sanpada, Navi Mumbai - Thane - 400705
Tel: +91 - 022 - 35120050

### SOUTH

Halonix Technologies Pvt. Ltd.

No.6, 'Legacy" 1st Flo