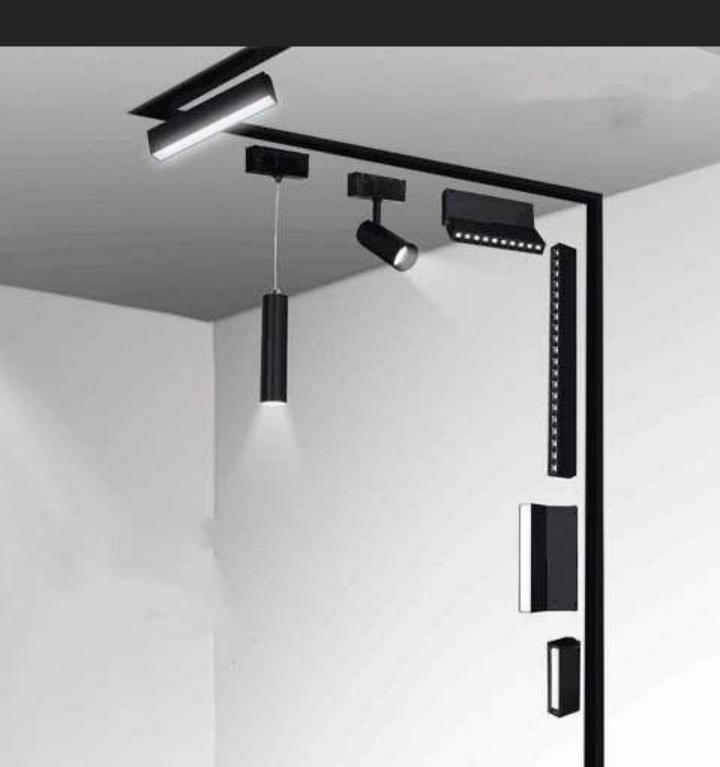

**HAL**NIX







### **Infinite Options**

Halonix Pro is the New Range of Products specially Designed for Specifiers, Architects, Lighting Designers, MEP Consultants and Large Building Material Buyers having its complete range of Products as mentioned below.











ARCHITECTURAL HOSPITALITY

LANDSCAPE

FACADE

SMART LIGHTING

















FOLLOW profile is an elegant aluminum profile with smooth lines and high energy efficiency. Elegant aluminum profile with aesthetic proportions
Satin and Added Performance Diffuser
With integral through-wiring
Colour temperatures: 3000 K, 4000 K
ON/OFF or dimmable digital DALI
Versions with emergency unit available

































### HALONIX HOSPITALITY RANGE





# RETAIL











































# MAGNETIC







Magnetic Linear Light Makes Your Life Easy and Comfortable.





















































































































































































# Future is this HAL NIX

































IP66 OUTDOOR RATED









IP66 OUTDOOR RATED





IP66







36W





















































































### CORPORATE OFFICE

Halonix Technologies Pvt. Ltd.

B - 31, Phase-2, Noida, (U.P.) - 201305. Tel: +91 - 120 - 4756100, Fax: +91 - 120 - 4756101

### **REGIONAL OFFICES**

**EAST** 

Halonix Technologies Pvt. Ltd.

67B Ballygunge Circular Road, Ballygunge Park Tower, 9th Floor, Kolkata - 700019,

Tel: +91 - 033 - 40081849

### WEST

Haloni