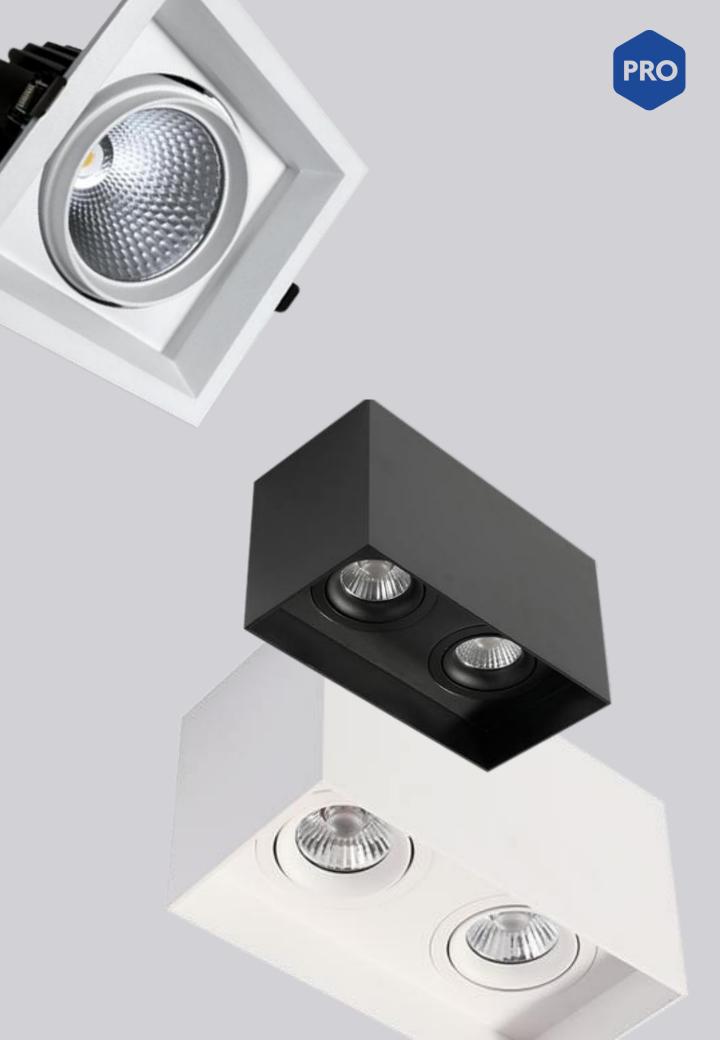

chitects, Lighting Designers, MEP Consultants and Large Building Material Buyers having its complete range of Products as mentioned below.











ARCHITECTURAL HOSPITALITY

LANDSCAPE

FACADE

SMART LIGHTING

















FOLLOW profile is an elegant aluminum profile with smooth lines and high energy efficiency. Elegant aluminum profile with aesthetic proportions
Satin and Added Performance Diffuser
With integral through-wiring
Colour temperatures: 3000 K, 4000 K
ON/OFF or dimmable digital DALI
Versions with emergency unit available

































### HALONIX HOSPITALITY RANGE





# RETAIL











































# MAGNETIC







Magnetic Linear Light Makes Your Life Easy and Comfortable.





















































































































































































# Future is this HAL NIX

































IP66 OUTDOOR RATED









IP66 OUTDOOR RATED





IP66







36W





















































































### CORPORATE OFFICE

Halonix Technologies Pvt. Ltd.

B - 31, Phase-2, Noida, (U.P.) - 201305. Tel: +91 - 120 - 4756100, Fax: +91 - 120 - 4756101

### **REGIONAL OFFICES**

**EAST** 

Halonix Technologies Pvt. Ltd.

67B Ballygunge Circular Road, Ballygunge Park Tower, 9th Floor, Kolkata - 700019,

Tel: +91 - 033 - 40081849

### WEST

Halonix Technologies Pvt. Ltd.

The Affairs Office No.1402, 14th Floor, Plot No. 9, Sector 17, Sanpada, Navi Mumbai - Thane - 400