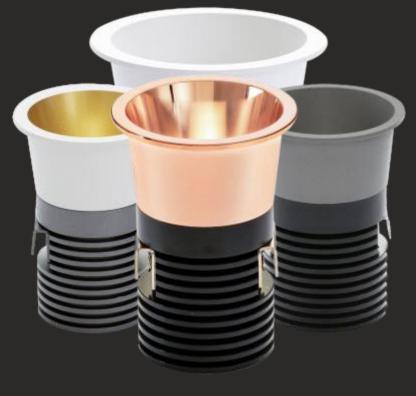

LIGHTING













### **HAL**NIX







### **Infinite Options**

Halonix Pro is the New Range of Products specially Designed for Specifiers, Architects, Lighting Designers, MEP Consultants and Large Building Material Buyers having its complete range of Products as mentioned below.











ARCHITECTURAL HOSPITALITY

LANDSCAPE

FACADE

SMART LIGHTING

















FOLLOW profile is an elegant aluminum profile with smooth lines and high energy efficiency. Elegant aluminum profile with aesthetic proportions
Satin and Added Performance Diffuser
With integral through-wiring
Colour temperatures: 3000 K, 4000 K
ON/OFF or dimmable digital DALI
Versions with emergency unit available

































### HALONIX HOSPITALITY RANGE





# RETAIL











































# MAGNETIC







Magnetic Linear Light Makes Your Life Easy and Comfortable.





















































































































































































# Future is this HAL NIX

































IP66 OUTDOOR RATED









IP66 OUTDOOR RATED





IP66







36W





















































































### CORPORATE OFFICE

Halonix Technologies Pvt. Ltd.

B - 31, Phase-2, Noida, (U.P.) - 201305. Tel: +91 - 120 - 4756100, Fax: +91 - 120 - 4756101

### **REGIONAL OFFICES**

**EAST** 

Halonix Technologies Pvt. Ltd.

67B Ballygunge Circular Road, Ballygunge Park Tower, 9th Floor, Kolkata - 700019,

Tel: +91 - 033 -