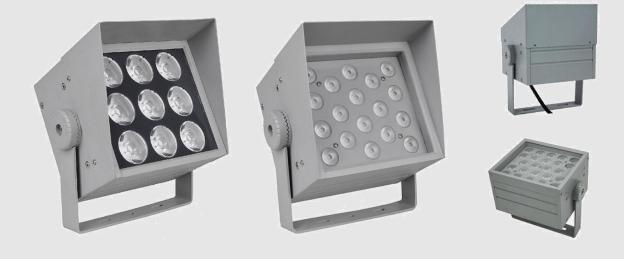

aluminum profile with smooth lines and high energy efficiency. Elegant aluminum profile with aesthetic proportions
Satin and Added Performance Diffuser
With integral through-wiring
Colour temperatures: 3000 K, 4000 K
ON/OFF or dimmable digital DALI
Versions with emergency unit available

































### HALONIX HOSPITALITY RANGE





# RETAIL











































# MAGNETIC







Magnetic Linear Light Makes Your Life Easy and Comfortable.





















































































































































































# Future is this HAL NIX

































IP66 OUTDOOR RATED









IP66 OUTDOOR RATED





IP66







36W





















































































### CORPORATE OFFICE

Halonix Technologies Pvt. Ltd.

B - 31, Phase-2, Noida, (U.P.) - 201305. Tel: +91 - 120 - 4756100, Fax: +91 - 120 - 4756101

### **REGIONAL OFFICES**

**EAST** 

Halonix Technologies Pvt. Ltd.

67B Ballygunge Circular Road, Ballygunge Park Tower, 9th Floor, Kolkata - 700019,

Tel: +91 - 033 - 40081849

### WEST

Halonix Technologies Pvt. Ltd.

The Affairs Office No.1402, 14th Floor, Plot No. 9, Sector 17, Sanpada, Navi Mumbai - Thane - 400705
Tel: +91 - 022 - 35120050

### SOUTH

Halonix Technologies Pvt. Ltd.

No.6, 'Legacy" 1st Floor, Convent Road, Richmond Town, Bengaluru - 560025,

Tel: +91 - 080 - 41125296

#### MANUFACTURING UNIT

Halonix Technologies Pvt. Ltd.

Plot No.5, Sector 12, I