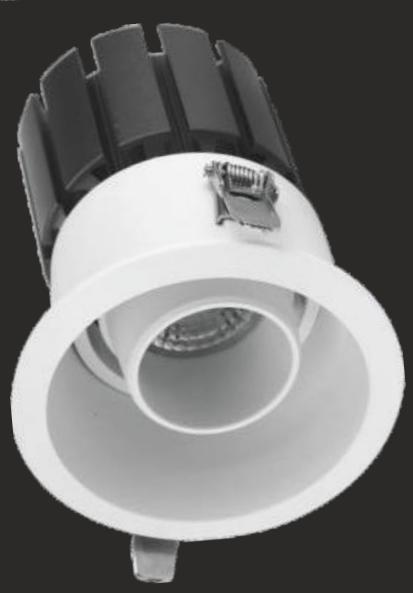

CADE** 

SMART LIGHTING













### **HAL**NIX







### **Infinite Options**

Halonix Pro is the New Range of Products specially Designed for Specifiers, Architects, Lighting Designers, MEP Consultants and Large Building Material Buyers having its complete range of Products as mentioned below.











ARCHITECTURAL HOSPITALITY

LANDSCAPE

FACADE

SMART LIGHTING

















FOLLOW profile is an elegant aluminum profile with smooth lines and high energy efficiency. Elegant aluminum profile with aesthetic proportions
Satin and Added Performance Diffuser
With integral through-wiring
Colour temperatures: 3000 K, 4000 K
ON/OFF or dimmable digital DALI
Versions with emergency unit available

































### HALONIX HOSPITALITY RANGE





# RETAIL











































# MAGNETIC







Magnetic Linear Light Makes Your Life Easy and Comfortable.





















































































































































































# Future is this HAL NIX

































IP66 OUTDOOR RATED









IP66 OUTDOOR RATED





IP66







36W





















































































### CORPORATE OFFICE

Halonix Technologies Pvt. Ltd.

B - 31, Phase-2, Noida, (U.P.) - 201305. Tel: +91 - 120 - 4756100, Fax: +91 - 120 - 4756101

### **REGIONAL OFFICES**

**EAST** 

Halonix Technologies Pvt. Ltd.

67B Ballygunge Circular Road, Ballygunge Park Tower, 9th Floor, Kolkata - 700019,

Tel