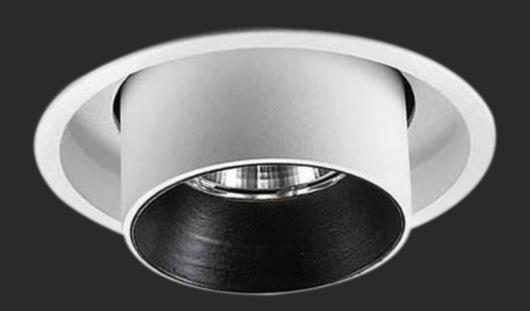

**FACADE** 

SMART LIGHTING













### **HAL**NIX







### **Infinite Options**

Halonix Pro is the New Range of Products specially Designed for Specifiers, Architects, Lighting Designers, MEP Consultants and Large Building Material Buyers having its complete range of Products as mentioned below.











ARCHITECTURAL HOSPITALITY

LANDSCAPE

FACADE

SMART LIGHTING

















FOLLOW profile is an elegant aluminum profile with smooth lines and high energy efficiency. Elegant aluminum profile with aesthetic proportions
Satin and Added Performance Diffuser
With integral through-wiring
Colour temperatures: 3000 K, 4000 K
ON/OFF or dimmable digital DALI
Versions with emergency unit available

































### HALONIX HOSPITALITY RANGE





# RETAIL











































# MAGNETIC







Magnetic Linear Light Makes Your Life Easy and Comfortable.





















































































































































































# Future is this HAL NIX

































IP66 OUTDOOR RATED









IP66 OUTDOOR RATED





IP66







36W





















































































### CORPORATE OFFICE

Halonix Technologies Pvt. Ltd.

B - 31, Phase-2, Noida, (U.P.) - 201305. Tel: +91 - 120 - 4756100, Fax: +91 - 120 - 4756101

### **REGIONAL OFFICES**

**EAST** 

Halonix Technologies Pvt. Ltd.

67B Ballygunge Circular Road, Ballygunge Park Tower, 9th Floor, Kolkata - 700019