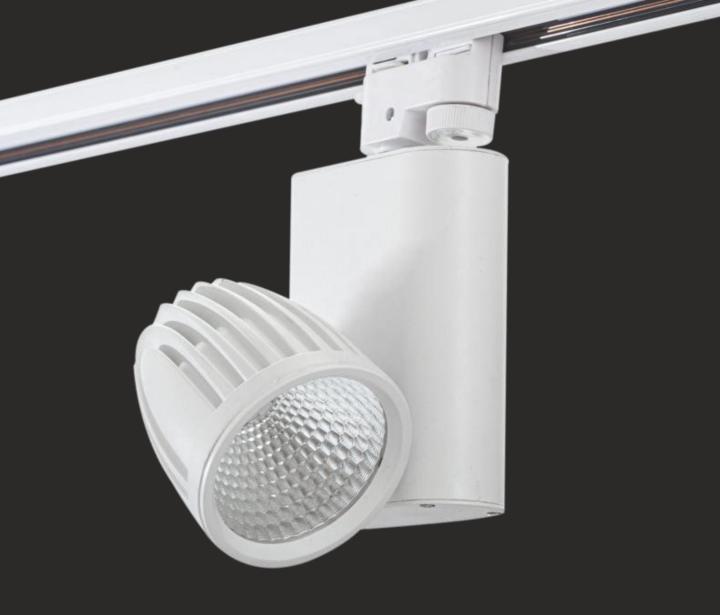

itects, Lighting Designers, MEP Consultants and Large Building Material Buyers having its complete range of Products as mentioned below.











ARCHITECTURAL HOSPITALITY

LANDSCAPE

FACADE

SMART LIGHTING

















FOLLOW profile is an elegant aluminum profile with smooth lines and high energy efficiency. Elegant aluminum profile with aesthetic proportions
Satin and Added Performance Diffuser
With integral through-wiring
Colour temperatures: 3000 K, 4000 K
ON/OFF or dimmable digital DALI
Versions with emergency unit available

































### HALONIX HOSPITALITY RANGE





# RETAIL











































# MAGNETIC







Magnetic Linear Light Makes Your Life Easy and Comfortable.





















































































































































































# Future is this HAL NIX

































IP66 OUTDOOR RATED









IP66 OUTDOOR RATED





IP66







36W





















































































### CORPORATE OFFICE

Halonix Technologies Pvt. Ltd.

B - 31, Phase-2, Noida, (U.P.) - 201305. Tel: +91 - 120 - 4756100, Fax: +91 - 120 - 4756101

### **REGIONAL OFFICES**

**EAST** 

Halonix Technologies Pvt. Ltd.

67B Ballygunge Circular Road, Ballygunge Park Tower, 9th Floor, Kolkata - 700019,

Tel: +91 - 033 - 40081849

### WEST

Halonix Technologies Pvt. Ltd.

The Affairs Office No.1402, 14th Floor, Plot No. 9, Sector 17, Sanpada, Navi Mumbai - Thane - 40070