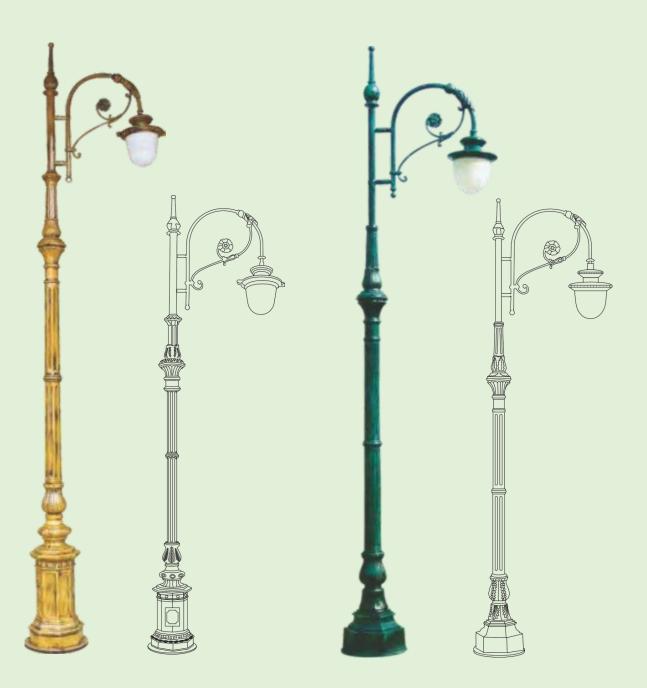

oducts as mentioned below.











ARCHITECTURAL HOSPITALITY

LANDSCAPE

FACADE

SMART LIGHTING

















FOLLOW profile is an elegant aluminum profile with smooth lines and high energy efficiency. Elegant aluminum profile with aesthetic proportions
Satin and Added Performance Diffuser
With integral through-wiring
Colour temperatures: 3000 K, 4000 K
ON/OFF or dimmable digital DALI
Versions with emergency unit available

































### HALONIX HOSPITALITY RANGE





# RETAIL











































# MAGNETIC







Magnetic Linear Light Makes Your Life Easy and Comfortable.





















































































































































































# Future is this HAL NIX

































IP66 OUTDOOR RATED









IP66 OUTDOOR RATED





IP66







36W





















































































### CORPORATE OFFICE

Halonix Technologies Pvt. Ltd.

B - 31, Phase-2, Noida, (U.P.) - 201305. Tel: +91 - 120 - 4756100, Fax: +91 - 120 - 4756101

### **REGIONAL OFFICES**

**EAST** 

Halonix Technologies Pvt. Ltd.

67B Ballygunge Circular Road, Ballygunge Park Tower, 9th Floor, Kolkata - 700019,

Tel: +91 - 033 - 40081849

### WEST

Halonix Technologies Pvt. Ltd.

The Affairs Office No.1402, 14th Floor, Plot No. 9, Sector 17, Sanpada, Navi Mumbai - Thane - 400705
Tel: +91 - 022 - 35120050

### SOUTH

Halonix Technologies Pvt. Ltd.

No.6, 'Legacy" 1st Floor, Convent Road