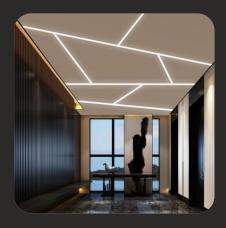

ARCHITECTURAL HOSPITALITY

LANDSCAPE

FACADE

SMART LIGHTING

FOLLOW profile is an elegant aluminum profile with smooth lines and high energy efficiency. Elegant aluminum profile with aesthetic proportions
Satin and Added Performance Diffuser
With integral through-wiring
Colour temperatures: 3000 K, 4000 K
ON/OFF or dimmable digital DALI
Versions with emergency unit available