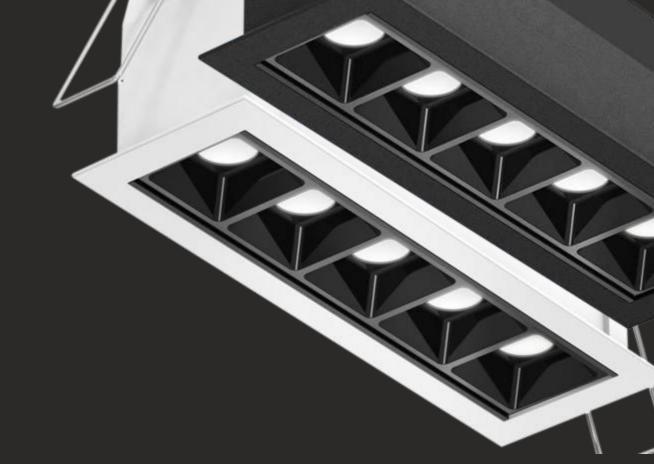

f Products specially Designed for Specifiers, Architects, Lighting Designers, MEP Consultants and Large Building Material Buyers having its complete range of Products as mentioned below.











ARCHITECTURAL HOSPITALITY

LANDSCAPE

FACADE

SMART LIGHTING

















FOLLOW profile is an elegant aluminum profile with smooth lines and high energy efficiency. Elegant aluminum profile with aesthetic proportions
Satin and Added Performance Diffuser
With integral through-wiring
Colour temperatures: 3000 K, 4000 K
ON/OFF or dimmable digital DALI
Versions with emergency unit available

































### HALONIX HOSPITALITY RANGE





# RETAIL











































# MAGNETIC







Magnetic Linear Light Makes Your Life Easy and Comfortable.





















































































































































































# Future is this HAL NIX

































IP66 OUTDOOR RATED









IP66 OUTDOOR RATED





IP66







36W





















































































### CORPORATE OFFICE

Halonix Technologies Pvt. Ltd.

B - 31, Phase-2, Noida, (U.P.) - 201305. Tel: +91 - 120 - 4756100, Fax: +91 - 120 - 4756101

### **REGIONAL OFFICES**

**EAST** 

Halonix Technologies Pvt. Ltd.

67B Ballygunge Circular Road, Ballygunge Park Tower, 9th Floor, Kolkata - 700019,

Tel: +91 - 033 - 40081849

### WEST

Halonix Technologies Pvt. Ltd.

The Affairs Office No.1402, 14th Floor, Plot No.