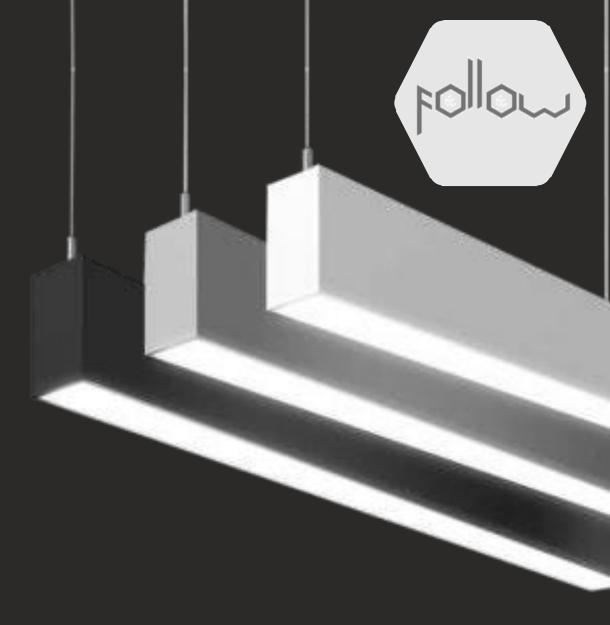

ARCHITECTURAL HOSPITALITY

LANDSCAPE

FACADE

SMART LIGHTING

FOLLOW profile is an elegant aluminum profile with smooth lines and high energy efficiency. Elegant aluminum profile with aesthetic proportions
Satin and Added Performance Diffuser
With integral through-wiring
Colour temperatures: 3000 K, 4000 K
ON/OFF or dimmable digital DALI
Versions with emergency unit available